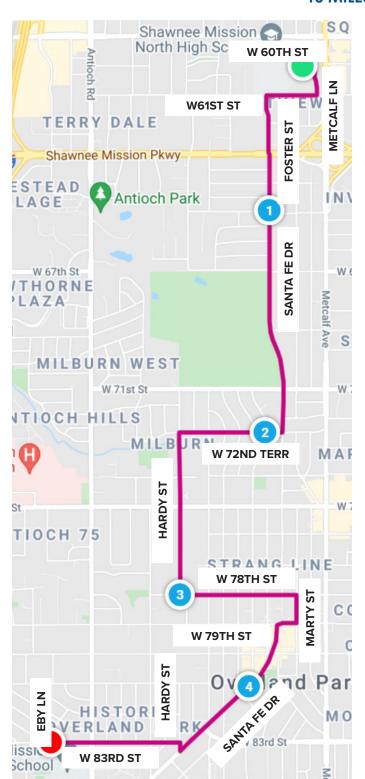

## HOMEBASE - SHAWNEE MISSION NORTH 10 MILES COURSE

## FROM HOME BASE TO TURNAROUND

- EAST ON W 60TH ST TO METCALF LN
- 2. SOUTH (RIGHT) ON METCALF LN TO W 61ST ST
- 3. WEST (RIGHT) ON W 61ST ST TO FOSTER ST
- 4. SOUTH (LEFT) ON FOSTER ST, BECOMES SANTA FE DR
- 5. CONTINUE ON SANTA FE DR TO W 72ND TERR
- 6. WEST (RIGHT) ON W 72ND TERR TO HARDY ST
- 7. SOUTH (LEFT) ON HARDY ST TO W 78TH ST
- 8. EAST (LEFT) ON W 78TH ST TO MARTY ST
- 9. SOUTH (RIGHT) ON MARTY ST TO W 79TH ST
- 10. WEST (RIGHT) ON W 79TH ST TO SANTA FE DR
- 11. SOUTH (LEFT) ON SANTA FE DR TO HARDY ST
- 12. NORTH (RIGHT) ON HARDY ST TO W 83RD ST
- 13. WEST (LEFT) ON W 83RD ST TO THE EBY LN

## **5 MILE TURNAROUND AT EBY LN**

## FROM 5 MILE TURNAROUND TO HOME BASE

- 1. EAST ON W 83RD ST TO HARDY ST
- 2. SOUTH (RIGHT) ON HARDY ST TO SANTA FE DR
- 3. NORTHEAST (LEFT) ON SANTA FE DR TO W 79TH ST
- 4. EAST (RIGHT) ON W 79TH ST TO MARTY ST
- 5. NORTH (LEFT) ON MARTY ST TO W 78TH ST
- 6. WEST (LEFT) ON W 78TH ST TO HARDY ST
- 7. NORTH (RIGHT) ON HARDY ST TO W 72ND TERR
- 8. EAST (RIGHT) ON W 72ND TERR TO SANTA FE DR
- 9. NORTH (LEFT) ON SANTA FE DR, BECOMES FOSTER ST
- 10. CONT ON FOSTER ST TO W 61ST ST
- 11. EAST (RIGHT) ON W 61ST ST TO METCALF LN
- 12. NORTH (LEFT) ON METCALF LN TO W 60TH ST
- 13. WEST (LEFT) ON W 60TH ST TO HOME BASE