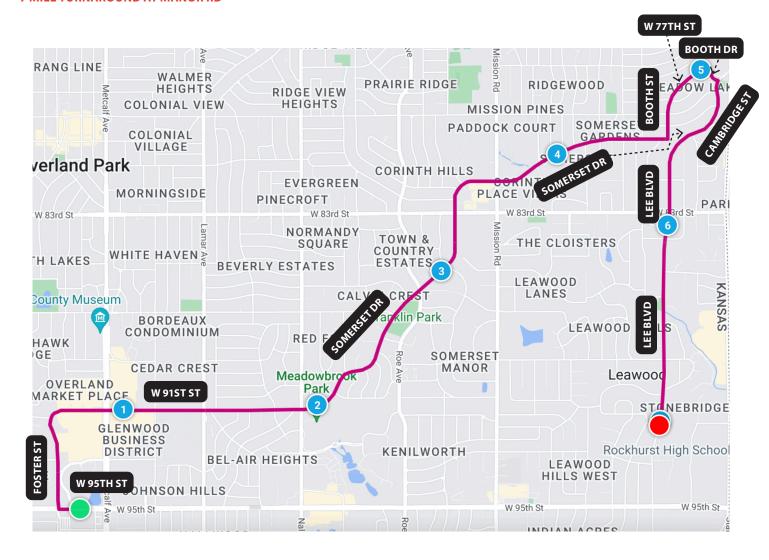

# **HOME BASE - COACH AMY PT | 10 MILE | 14 MILE COURSE**

### FROM HOME BASE TO 5 MILE TURNAROUND

- 1. WEST ON 95TH ST TO FOSTER ST
- 2. NORTH (RIGHT) ON FOSTER ST TO 91ST
- 3. EAST (RIGHT) ON 91ST ST, BECOMES SOMERSET DR
- 4. CONTINUE ON SOMERSET DR TO BOOTH ST
- 5. NORTH (LEFT) ON BOOTH ST, BECOMES 77TH ST
- 6. CONTINUE ON 77TH ST TO 5 MILE

# **5 MILE TURNAROUND JUST BEFORE BOOTH DR**

### **5 MILE TO 7 MILE TURNAROUND**

- 7. CONTINUE ON 77TH ST TO BOOTH DR
- 8. SOUTH (RIGHT) ON BOOTH DR TO CAMBRIDGE ST
- 9. SOUTH (SLIGHT RIGHT) ON CAMBRIDGE ST TO SOMERSET DR
- 10. SOUTHWEST (SLIGHT RIGHT) ON SOMERSET DR TO LEE BLVD
- 11. SOUTH (LEFT) ON LEE BLVD TO 7 MILE

# **7 MILE TURNAROUND AT MANOR RD**

# FROM 7 MILE TO 5 MILE

- 1. NORTH ON LEE BLVD TO SOMERSET DR
- 2. NORTHEAST (RIGHT) ON SOMERSET DR TO CAMBRIDGE ST
- 3. NORTH (SLIGHT LEFT) ON CAMBRIDGE ST TO BOOTH DR
- 4. NORTH (SLIGHT LEFT) ON BOOTH DR TO 77TH ST
- 5. WEST (LEFT) ON 77TH ST TO 5 MILE

#### **5 MILE JUST AFTER BOOTH DR**

#### **5 MILE TO HOME BASE**

- 6. CONTINUE ON 77TH ST, BECOMES BOOTH ST
- 7. CONTINUE ON BOOTH ST TO SOMERSET DR
- 8. WEST (RIGHT) ON SOMERSET DR, BECOMES 91ST ST
- 9. CONTINUE ON 91ST ST TO FOSTER ST
- 10. SOUTH (LEFT) ON FOSTER ST TO 95TH ST
- 11. EAST (LEFT) ON 95TH ST TO HOME BASE