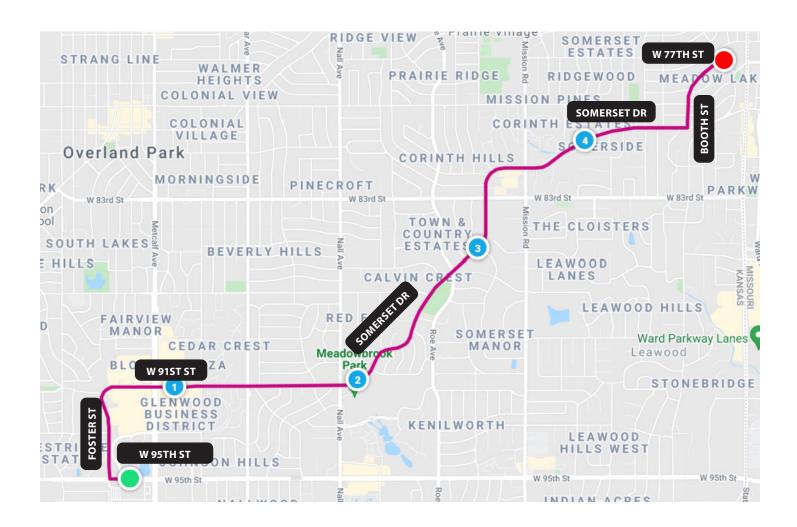

## HOME BASE - MUD PIE 10 MILE COURSE

## FROM HOME BASE TO TURNAROUND

- 1. WEST ON 95TH ST TO FOSTER ST
- 2. NORTH (RIGHT) ON FOSTER ST, BECOMES W 91ST ST
- 3. CONTINUE ON W 91ST ST, BECOMES SOMERSET DR
- 4. CONTINUE ON SOMERSET DR TO BOOTH ST
- 5. NORTH (LEFT) ON BOOTH ST TO BECOMES W 77TH ST
- 6. 5 MILE TURNAROUND AT BOOTH DR

## FROM TURNAROUND TO HOME BASE

- 1. WEST ON W 77TH ST, BECOMES BOOTH ST
- 2. CONTINUE ON BOOTH ST TO SOMERSET DR
- 3. WEST (RIGHT) ON SOMERSET DR, BECOMES 91ST ST
- 4. CONTINUE ON W 91ST ST, BECOMES FOSTER
- 5. CONTINUE ON FOSTER ST TO W 95TH ST
- 6. EAST (LEFT) ON W 95TH ST TO HOME BASE