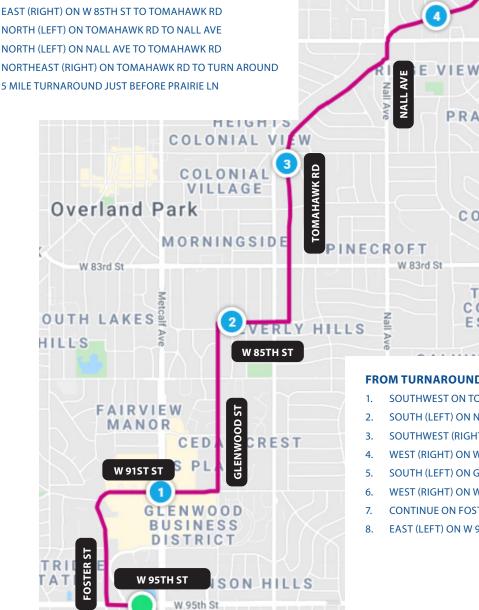

## **HOME BASE - MUD PIE**

PRAIRIE VIEW

PRAIRIE FIE

NALL AVENUE GARDENS

## 10 MILE COURSE T GROVE

## FROM HOME BASE TO TURNAROUND

- WEST ON W 95TH ST TO FOSTER ST
- NORTH (RIGHT) ON FOSTER ST, BECOMES W 91ST ST
- CONTINUE ON W 91ST ST TO GLENWOOD ST 3.
- 4. NORTH (LEFT) ON GLENWOOD ST TO W 85TH ST
- 6.
- 7.
- 8.

## FROM TURNAROUND TO HOME BASE

SOUTHWEST ON TOMAHAWK RD TO NALL AVE

TOMAHAWKRD

W 75th St

PRAIRIE RIDGE

CORINTH HILLS

Prairie Village

Rd

W

Mission

Rd

MISSIO

CORIN

- SOUTH (LEFT) ON NALL AVE TO TOMAHAWK RD
- SOUTHWEST (RIGHT) ON TOMAHAWK RD TO W 85TH ST

TOWN & COUNTRY

ESTATES

- WEST (RIGHT) ON W 85TH ST TO GLENWOOD ST
- SOUTH (LEFT) ON GLENWOOD ST TO W 91ST ST
- WEST (RIGHT) ON W 91ST ST, BECOMES FOSTER ST
- CONTINUE ON FOSTER ST TO W 95TH ST
- EAST (LEFT) ON W 95TH ST TO HOME BASE