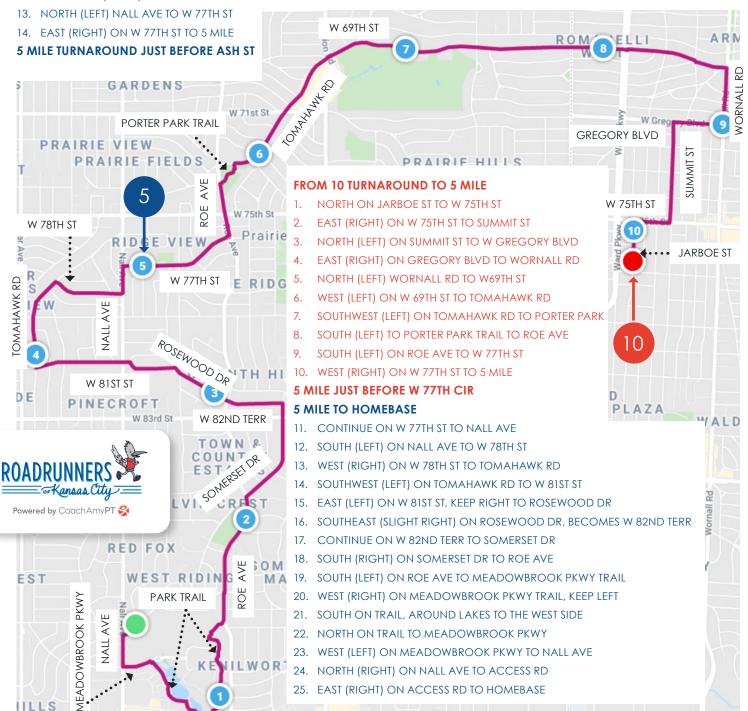

#### FROM HOME BASE TO 5 MILE TURNAROUND

- 1. WEST ON ACCESS RD TO NALL AVE
- 2. SOUTH (LEFT) ON NALL AVE TO MEADOWBROOK PKWY
- 3. EAST (LEFT) ON MEADOWBROOK PKWY TO PARK TRAIL
- 4. SOUTH (RIGHT) ON TRAIL AROUND THE LAKES TO THE EAST SIDE
- 5. NORTH ON TRAIL, STAY RIGHT TO ROE AVE
- 6. CONTINUE NORTH ON ROE AVE TO SOMERSET DR
- 7. NORTHEAST (RIGHT) ON SOMERSET DR TO W 82ND TERR
- 8. WEST (LEFT) W 82ND TERR, BECOMES ROSEWOOD DR
- 9. CONTINUE ON ROSEWOOD DR TO W 81ST ST
- 10. WEST (LEFT) ON W 81ST ST, KEEP RIGHT TO TOMAHAWK RD
- 11. NORTH (RIGHT) ON TOMAHAWK RD TO W 78TH ST
- 12. SOUTHEAST (RIGHT) ON W 78TH ST TO NALL AVE

# 5 MILE TO 10 MILE TURNAROUND

- 15. CONTINUE ON W 77TH ST TO ROE AVE
- 16. NORTH (LEFT) ON ROE AVE TO PORTER PARK
- 17. EAST (RIGHT) AT 2ND ENTRANCE TO PORTER PARK TRAIL
- 18. CONTINUE THROUGH PARKING LOT TO TOMAHAWK RD
- 19. NORTHEAST (RIGHT) ON TOMAHAWK RD TO W 69TH ST
- 20. EAST (SLIGHT RIGHT) ON W 69TH ST TO WORNALL RD
- 21. SOUTH (RIGHT) ON WORNALL RD TO W GREGORY BLVD
- 22. WEST (RIGHT) ON GREGORY BLVD TO SUMMIT ST
- 23. SOUTH (LEFT) ON SUMMIT ST TO W 75TH ST
- 24. WEST (RIGHT) ON W 75TH ST TO JARBOE ST
- 25. SOUTH (LEFT) ON JARBOE ST TO 10 MILE

### 10 MILE TURNAROUND IS AT W 75TH TERR