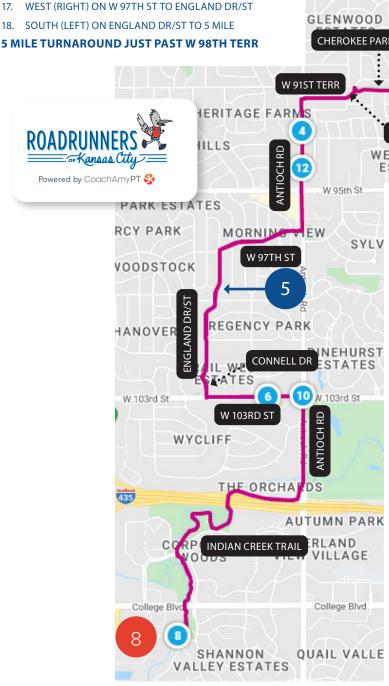

#### **5 MILE TO 8 MILE TURNAROUND**

- CONTINUE SOUTH ON ENGLAND DR/ST TO CONNELL DR
- SOUTH (LEFT) ON CONNELL DR TO W 103RD ST
- EAST (LEFT) ON W 103RD ST TO ANTIOCH RD
- 22. SOUTH (RIGHT) ON ANTIOCH RD TO INDIAN CREEK TRAIL
- 23. SOUTHWEST (RIGHT) ON TRAIL TO 8 MILE

#### **8 MILE TURNAROUND IS PAST SHANNON VALLEY PARK**

- 2. NORTH (LEFT) AT FORK TO ANTIOCH RD
- NORTH (SLIGHT LEFT) ON ANTIOCH RD TO W 103RD ST 3.
- WEST (LEFT) ON W 103RD ST TO CONNELL DR
- NORTH (RIGHT) ON CONNELL DR TO ENGLAND DR/ST 5
- NORTHEAST (RIGHT) ON ENGLAND DR/ST TO 5 MILE

### **5 MILE JUST BEFORE W 98TH TERR**