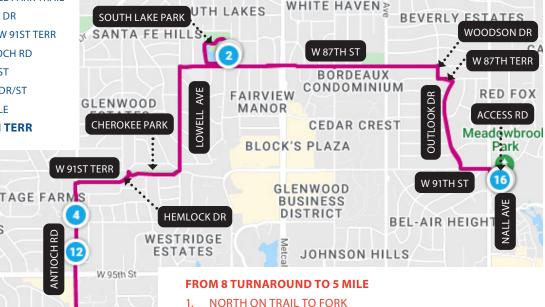

#### FROM HOME BASE TO 5 MILE TURNAROUND

- WEST ON ACCESS ROAD TO NALL AVE
- 2. NORTH (RIGHT) ON NALL AVE TO W 91ST ST
- WEST (LEFT) ON W 91ST ST TO OUTLOOK DR 3.
- 4. NORTH (RIGHT) ON OUTLOOK DR TO W 87TH TERR
- WEST (LEFT) ON W 87TH TERR TO WOODSON DR 5.
- NORTH (RIGHT) ON WOODSON DR TO W 87TH ST 6.
- 7. WEST (LEFT) ON W 87TH ST TO SOUTH LAKE PARK TRAIL
- 8. NORTH (RIGHT) ON PARK TRAIL, KEEP RIGHT AT THE FORK
- COMPLETE ONE LOOP BACK TO THE FORK 9.
- SOUTHEAST (RIGHT) ON PARK TRAIL TO W 87TH ST 10.
- 11. WEST (RIGHT) ON W 87TH ST TO LOWELL AVE
- SOUTH (LEFT) ON LOWELL AVE TO CHEROKEE PARK TRAIL 12.
- WEST (RIGHT) ON PARK TRAIL TO HEMLOCK DR 13
- SOUTH (LEFT) ON HEMLOCK DR, BECOMES W 91ST TERR
- CONTINUE WEST ON W 91ST TERR TO ANTIOCH RD 15.
- SOUTH (LEFT) ON ANTIOCH RD TO W 97TH ST 16.
- 17.

# **HOME BASE - MEADOWBROOK PARK** 10 MILES | 16 MILE COURSE