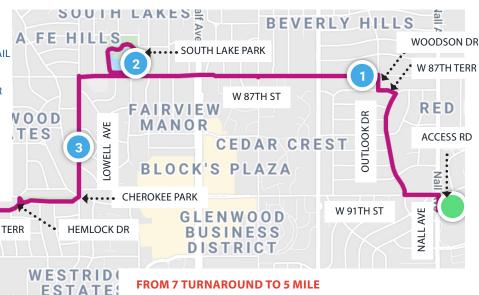

#### FROM HOME BASE TO 5 MILE TURNAROUND

- WEST ON ACCESS ROAD TO NALL AVE
- 2. NORTH (RIGHT) ON NALL AVE TO W 91ST ST
- 3. WEST (LEFT) ON W 91ST ST TO OUTLOOK DR
- 4. NORTH (RIGHT) ON OUTLOOK DR TO W 87TH TERR
- 5. WEST (LEFT) ON W 87TH TERR TO WOODSON DR
- 6. NORTH (RIGHT) ON WOODSON DR TO W 87TH ST
- 7. WEST (LEFT) ON W 87TH ST TO SOUTH LAKE PARK TRAIL
- 8. NORTH (RIGHT) ON PARK TRAIL, KEEP RIGHT AT THE FORK
- 9. COMPLETE ONE LOOP BACK TO THE FORK
- 10. SOUTHEAST (RIGHT) ON PARK TRAIL TO W 87TH ST
- 11. WEST (RIGHT) ON W 87TH ST TO LOWELL AVE
- 12. SOUTH (LEFT) ON LOWELL AVE TO CHEROKEE PARK TRAIL
- 13. WEST (RIGHT) ON PARK TRAIL TO HEMLOCK DR
- 14. SOUTH (LEFT) ON HEMLOCK DR, BECOMES W 91ST TERR
- 15. CONTINUE WEST ON W 91ST TERR TO ANTIOCH RD
- 16. SOUTH (LEFT) ON ANTIOCH RD TO W 97TH ST
- 17. WEST (RIGHT) ON W 97TH ST TO ENGLAND DR/ST

**5 MILE TURNAROUND JUST PAST W 98TH TERR** 

18. SOUTH (LEFT) ON ENGLAND DR/ST TO 5 MILE