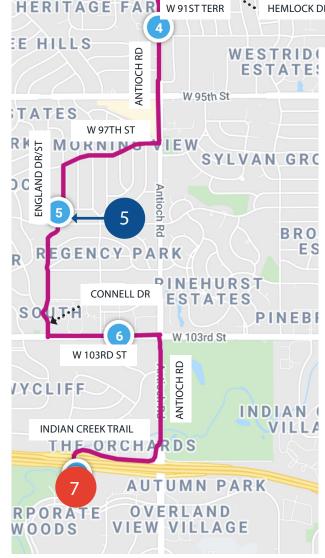

**5 MILE TURNAROUND JUST PAST W 98TH TERR** 

18. SOUTH (LEFT) ON ENGLAND DR/ST TO 5 MILE

#### **5 MILE TO 7 MILE TURNAROUND**

- 19. CONTINUE SOUTH ON ENGLAND DR/ST TO CONNELL DR
- 20. SOUTH (LEFT) ON CONNELL DR TO W 103RD ST
- 21. EAST (LEFT) ON W 103RD ST TO ANTIOCH RD
- 22. SOUTH (RIGHT) ON ANTIOCH RD TO INDIAN CREEK TRAIL
- 23. SOUTHWEST (RIGHT) ON TRAIL TO 7 MILE

## **7 MILE TURNAROUND IS JUST PAST 435 BRIDGE**

or Kansas City -

Powered by CoachAmyPT 🛠

- 1. NORTH ON TRAIL TO FORK
- 2. NORTH (LEFT) AT FORK TO ANTIOCH RD
- 3. NORTH (SLIGHT LEFT) ON ANTIOCH RD TO W 103RD ST
- 4. WEST (LEFT) ON W 103RD ST TO CONNELL DR
- 5. NORTH (RIGHT) ON CONNELL DR TO ENGLAND DR/ST
- 6. NORTHEAST (RIGHT) ON ENGLAND DR/ST TO 5 MILE

## **5 MILE JUST BEFORE W 98TH TERR**