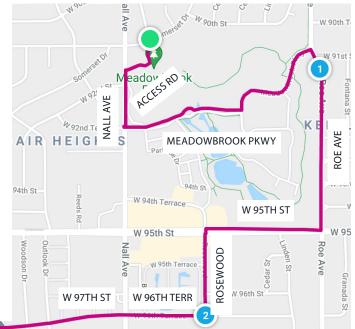

## HOME BASE - MEADOWBROOK PARK 10 MILES

## FROM HOME BASE TO TURNAROUND

- 1. SOUTH ON ACCESS RD TO NALL AVE
- 2. SOUTH (LEFT) ON NALL AVE TO MEADOWBROOK PKWY
- 3. EAST (LEFT) ON MEADOWBROOK PKWY TO MEADOWBROOK PKWY
- 4. NORTH (LEFT) ON MEADOWBROOK PKWY TO ROE AVE
- 5. SOUTH (RIGHT) ON ROE AVE TO W 95TH ST
- 6. WEST (RIGHT) ON W 95TH ST TO ROSEWOOD
- 7. SOUTH (LEFT) ON ROSEWOOD TO W 96TH TERR
- 8. WEST (RIGHT) ON W 96TH TERR, BECOMES W 97TH ST
- 9. CONTINUE ON W 97TH ST TO GLENWOOD ST
- 10. SOUTH (LEFT) ON GLENWOOD ST TO W 102ND ST
- 11. EAST (LEFT) ON W 102ND ST TO LAMAR AVE
- 12. SOUTH (RIGHT) ON LAMAR AVE TO INDIAN CREEK DR
- 13. EAST (LEFT) ON INDIAN CREEK DR TO INDIAN CREEK TRAIL
- 14. SOUTHWEST (HARD RIGHT) ONTO INDIAN CREEK TRAIL
- 15. KEEP LEFT AND GO UNDER LAMAR AVE
- 16. FOLLOW TRAIL TO 5 MILE TURNAROUND