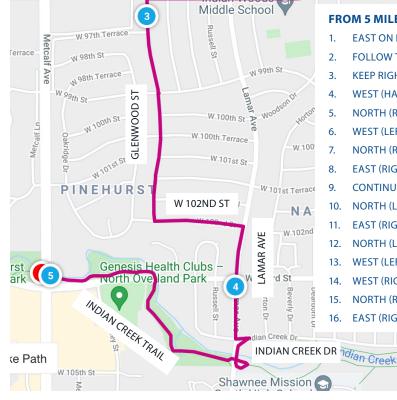

## **5 MILE TURNAROUND AT METCALF**

## **FROM 5 MILE TO TURNAROUND**

- I. EAST ON INDIAN CREEK TRAIL
- 2. FOLLOW TRAIL AND GO UNDER LAMAR AVE
- 3. KEEP RIGHT AND GO OVER TRAIL TO INDIAN CREEK DR
- 4. WEST (HARD LEFT) ON INDIAN CREEK DR TO LAMAR AVE
- 5. NORTH (RIGHT) ON LAMAR AVE TO W 102ND ST
- 6. WEST (LEFT) ON W 102ND ST TO GLENWOOD ST
- 7. NORTH (RIGHT) ON GLENWOOD ST TO W 97TH ST
- 8. EAST (RIGHT) ON W 97TH ST, BECOMES W 96TH TERR
- 9. CONTINUE ON W 96TH TERR TO ROSEWOOD
- 10. NORTH (LEFT) ON ROSEWOOD TO W 95TH ST
- 11. EAST (RIGHT) ON W 95TH ST TO ROE AVE
- 12. NORTH (LEFT) ON ROE AVE TO MEADOWBROOK PKWY
- 13. WEST (LEFT) ON MEADOWBROOK PKWY TO MEADOWBROOK PKWY

Roe Park

- 14. WEST (RIGHT) ON MEADOWBROOK PKWY TO NALL AVE
- 15. NORTH (RIGHT) ON NALL AVE TO ACCESS RD

al

16. EAST (RIGHT) ON ACCESS ROAD TO HOME BASE