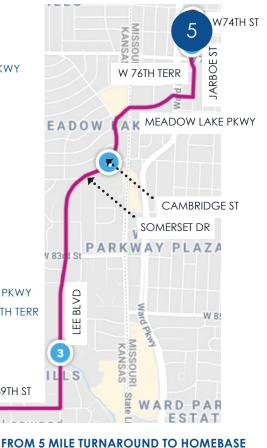

## **5 MILE TURNAROUND JUST PAST W 74TH ST**

- 1. SOUTH ON JARBOE ST TO W 76TH TERR
- 2. WEST (RIGHT) ON W 76TH TERR, BECOMES MEADOW LAKE PKWY
- 3. CONTINUE ON MEADOW LAKE PKWY TO CAMBRIDGE ST
- 4. SOUTHWEST (SLIGHT LEFT) ON CAMBRIDGE ST, BECOMES SOMERSET DR
- 5. CONTINUE ON SOMERSET DR TO LEE BLVD
- 6. SOUTHWEST (KEEP LEFT) ON LEE BLVD TO W 89TH ST
- 7. WEST (RIGHT) ON W 89TH ST TO ENSLEY LN
- 8. SOUTH (LEFT) ON ENSLEY LN TO W 91ST ST
- 9. SOUTHEAST (SLIGHT LEFT) ON W 91ST ST TO WENONGA RD
- 10. SOUTHWEST (SLIGHT RIGHT) ON WENONGA RD TO W 92ND TERR
- 11. NORTHWEST (RIGHT) ON W 92ND TERR TO MISSION RD
- 12. NORTH (RIGHT) ON MISSION RD TO W 91ST ST
- 13. WEST (LEFT) ON W 91ST ST TO ROE AVE
- 14. NORTH (RIGHT) ON ROE AVE TO MEADOWBROOK PKWY
- 15. WEST (LEFT) ON MEADOWBROOK PKWY TO MEADOWBROOK PKWY
- 16. WEST (RIGHT) ON MEADOWBROOK PKWY TO NALL AVE
- 17. NORTH (RIGHT) ON NALL AVE TO ACCESS RD
- 18. EAST (RIGHT) ON ACCESS RD TO HOMEBASE