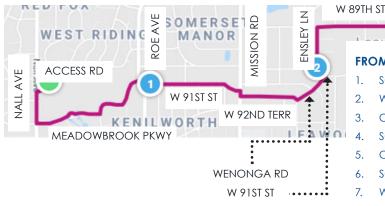

## FROM HOME BASE TO TURNAROUND

- 1. SOUTH ON ACCESS RD TO NALL AVE
- 2. SOUTH (LEFT) ON NALL AVE TO MEADOWBROOK PKWY
- 3. EAST (LEFT) ON MEADOWBROOK PKWY TO MEADOWBROOK PKWY
- 4. NORTH (LEFT) ON MEADOWBROOK PKWY TO ROE AVE
- 5. SOUTH (RIGHT) ON ROE AVE TO W 91ST ST
- 6. EAST (LEFT) ON W 91ST ST TO MISSION RD
- 7. SOUTH (RIGHT) ON MISSION RD TO W 92ND TERR
- 8. EAST (LEFT) ON W 92ND TERR TO WENONGA RD
- 9. NORTHEAST (SLIGHT LEFT) ON WENONGA RD TO W 91ST ST
- 10. NORTHWEST (LEFT) ON W 91ST ST TO ENSLEY LN
- 11. NORTH (RIGHT) ON ENSLEY LN TO W 89TH ST
- 12. EAST (RIGHT) ON W 89TH ST TO LEE BLVD
- 13. NORTH (LEFT) ON LEE BLVD, BECOMES SOMERSET DR
- 14. CONTINUE ON SOMERSET DR TO CAMBRIDGE ST
- 15. NORTHEAST (KEEP LEFT) ON CAMBRIDGE ST TO MEADOW LAKE PKWY
- 16. EAST (SLIGHT RIGHT) ON MEADOW LAKE PKWY, BECOMES W 76TH TERR
- 17. CONTINUE ON W 76TH TERR TO JARBOE ST
- 18. NORTH (LEFT) ON JARBOE ST TO 5 MILE