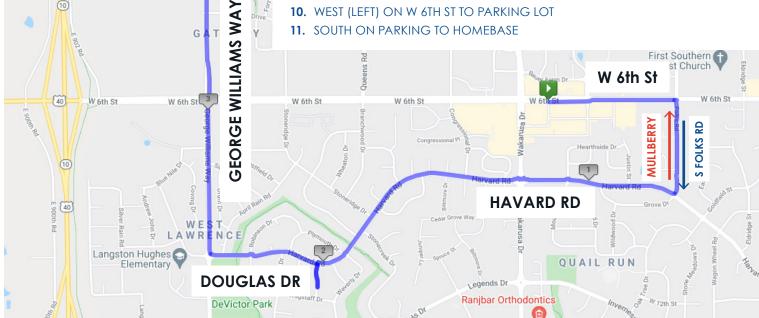

## FROM 5 MILE TURNAROUND TO HOMEBASE

avilion Lawrence

LAWRENCELOOP

Т

enter 🖸

**ROCK CHALK DR** 

Sports

utence Trafficway

Jayha

IM

West

- HEAD SOUTH ON CONCRETE PATH TO LAWRENCE LOOP 1.
- CONTINUE SOUTH ON LAWRENCE LOOP TO ROCK CHALK DR 2.
- 3. EAST (LEFT) ON ROCK CHALK DR TO GEORGE WILLIAMS WAY
- 4. SOUTH (RIGHT) ON GEORGE WILLIAMS WAY TO HARVARD DR
- 5. EAST (LEFT) ON HARVARD DR TO DOUGLAS DR
- 6. SOUTH (RIGHT) ON DOUGLAS DR TO WATER STOP AT 1119 DOUGLAS DR
- NORTH ON DOUGLAS DR TO HARVARD DR 7.
- 8. EAST (RIGHT) ON HARVARD DR TO S FOLKS RD
- 9. NORTH (LEFT) ON MULBERRY TO W6TH ST
- 10. WEST (LEFT) ON W 6TH ST TO PARKING LOT
- 11. SOUTH ON PARKING TO HOMEBASE