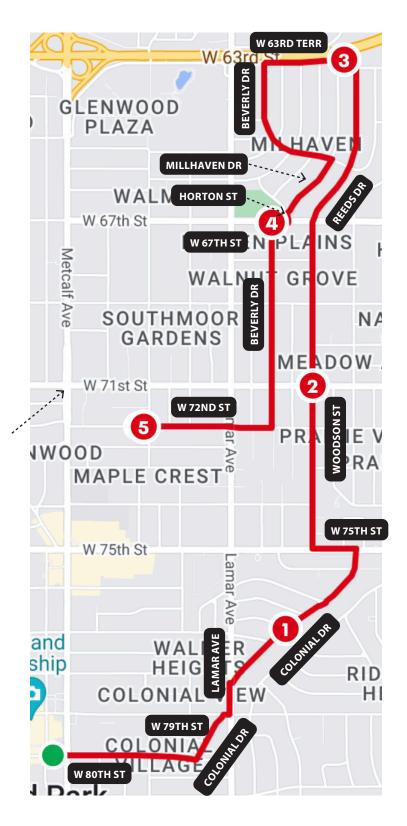

## **HOME BASE - HOMER'S COFFEE | 10 MILE**

## FROM HOME BASE TO 5 MILE TURNAROUND

- 1. EAST ON 80TH ST TO COLONIAL DR
- 2. NORTH (LEFT) ON COLONIAL DR TO W 79TH ST
- 3. EAST (RIGHT) ON W 79TH ST TO LAMAR AVE
- 4. NORTH (LEFT) LAMAR AVE TO COLONIAL DR
- 5. NORTHEAST (SLIGHT RIGHT) TO COLONIAL DR TO W 75TH ST
- 6. WEST (LEFT) ON 75TH ST TO WOODSON ST
- 7. NORTH (RIGHT) ON WOODSON ST BECOMES REEDS DR
- 8. CONTINUE NORTH ON REEDS DR TO W 63RD TERR
- 9. NORTHWEST (SLIGHT LEFT) ON W 63RD TERR TO BEVERLY DR
- 10. SOUTH (LEFT) ON BEVERLY DR TO MILLHAVEN DR
- 11. SOUTH (RIGHT) ON MILLHAVEN DR TO HORTON ST
- 12. SOUTH (SLIGHT LEFT) ON HORTON ST TO W 67TH ST
- 13. WEST (RIGHT) ON W 67TH ST TO BEVERLY ST
- 14. SOUTH (LEFT) ON BEVERLY ST TO W 72ND ST
- 15. WEST (RIGHT) ON W 72ND ST TO TURNAROUND

## **TURNAROUND JUST AFTER GLENWOOD ST**

## **5 MILE TO HOME BASE**

- I. EAST ON W 72ND ST TO BEVERLY ST
- 2. NORTH (LEFT) ON BEVERLY ST TO W 67TH ST
- 3. EAST (RIGHT) ON W 67TH ST TO HORTON ST
- 4. NORTH (LEFT) ON HORTON ST TO MILLHAVEN DR
- 5. NORTHEAST (SLIGHT RIGHT) ON MILLHAVEN DR TO BEVERLY DR
- 6. WEST (LEFT) ON BEVERLY DR TO W 63RD TERR
- 7. EAST (RIGHT) ON W 63RD TERR TO REEDS DR
- 8. SOUTH (SLIGHT RIGHT) ON REED DR BECOMES WOODSON ST
- 9. CONTINUE SOUTH ON WOODSON ST TO 75TH ST
- 10. EAST (LEFT) ON W 75TH ST TO COLONIAL DR
- 11. SOUTH (RIGHT) ON COLONIAL DR TO LAMAR AVE
- 12. SOUTH (LEFT) ON LAMAR AVE TO W 79TH ST
- 3. WEST (RIGHT) ON W 79TH ST TO COLONIAL DR
- 14. SOUTHWEST (SLIGHT LEFT) ON COLONIAL DR TO W 80TH ST
- 15. WEST (RIGHT) ON W 80TH ST TO HOME BASE