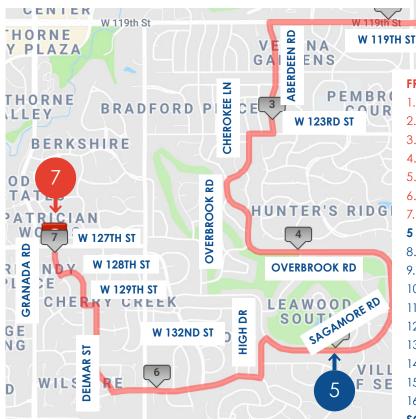

#### FROM HOME BASE TO 5 MILE

- 1. HEAD NORTH TOWARD RED BRIDGE RD
- 2. WEST (LEFT) ON RED BRIDGE TO OAK ST
- 3. SOUTH (LEFT) ON OAK ST TO E MINOR DR
- 4. WEST (RIGHT) ON E MINOR DR BECOMES W 119TH ST
- 5. CONTINUE ON W 119TH ST TO ABERDEEN RD
- 6. SOUTH (LEFT) ON ABERDEEN RD TO W 123RD ST
- 7. WEST (RIGHT) ON W 123RD ST TO CHEROKEE LN
- 8. SOUTH (LEFT) ON CHEROKEE LN TO OVERBROOK RD
- 9. SOUTH (LEFT) ON OVERBROOK RD BECOMES SAGAMORE RD

## **5 MILE ON SAGAMORE RD JUST AFTER PEMBROKE CIRCLE**

- 10. CONTINUE ON SAGAMORE RD TO HIGH DR
- 11. SOUTH (LEFT) ON HIGH DR TO W 132ND ST
- 12. WEST (RIGHT) ON W 132ND ST TO DELMAR ST
- 13. NORTH (RIGHT) ON DELMAR ST TO W 129TH ST
- 14. WEST (LEFT) ON W 129TH ST TO EL MONTE ST
- 15. NORTH (RIGHT) ON EL MONTE ST BECOMES W 128TH ST
- 16. CONTINUE ON W 128TH ST TO GRANADA RD
- 17. NORTH (RIGHT) ON GRANADA RD TO JUST PAST W 127TH TERR

## **7 MILE JUST PAST W 127TH TERR**

#### FROM 7 MILE TO 5 MILE

- 1. HEAD SOUTH ON GRANADA RD TO W 128TH ST
- 2. EAST (LEFT) ON W 128TH ST BECOMES EL MONTE ST
- 3. CONTINUE ON EL MONTE ST TO W 129TH ST
- 4. EAST (LEFT) ON W 129TH ST TO DELMAR ST
- 5. SOUTH (RIGHT) ON DELMAR ST TO W 132ND ST
- 6. EAST (LEFT) ON W 132ND ST TO HIGH DR.
- 7. NORTH (LEFT) ON HIGH DR TO SAGAMORE RD

## 5 MILE ON SAGAMORE RD JUST BEFORE PEMBROKE CIRCLE

- 8. EAST (RIGHT) ON SAGAMORE RD BECOMES OVERBROOK RD
- 9. CONTINUE ON OVERBROOK RD TO CHEROKEE LN
- 10. NORTHEAST (SLIGHT RIGHT) ON CHEROKEE LN TO W 123RD ST
- 11. EAST (RIGHT) ON W 123RD ST TO ABERDEEN RD
- 12. NORTH (LEFT) ON ABERDEEN RD TO W 119TH ST
- 13. EAST (RIGHT) ON W 119TH ST BECOMES W MINOR DR
- 14. CONTINUE ON W MINOR DR TO OAK ST
- 15. NORTH (LEFT) ON OAK ST TO RED BRIDGE RD
- 16. EAST (RIGHT) ON RED BRIDGE RD TO PARKING LOT