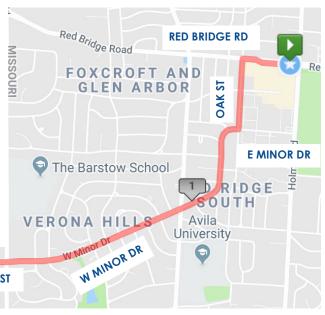

# HOME BASE - CROWS COFFEE 10 MILES | 14 MILES

#### FROM HOME BASE TO 5 MILE

- 1. HEAD NORTH TOWARD RED BRIDGE RD
- 2. WEST (LEFT) ON RED BRIDGE TO OAK ST
- 3. SOUTH (LEFT) ON OAK ST TO E MINOR DR
- 4. WEST (RIGHT) ON E MINOR DR BECOMES W 119TH ST
- 5. CONTINUE ON W 119TH ST TO ABERDEEN RD
- 6. SOUTH (LEFT) ON ABERDEEN RD TO W 123RD ST
- 7. WEST (RIGHT) ON W 123RD ST TO CHEROKEE LN
- 8. SOUTH (LEFT) ON CHEROKEE LN TO OVERBROOK RD
- 9. SOUTH (LEFT) ON OVERBROOK RD BECOMES SAGAMORE RD

SOUTH THROUGH PARKING LOT TO HOMEBASE