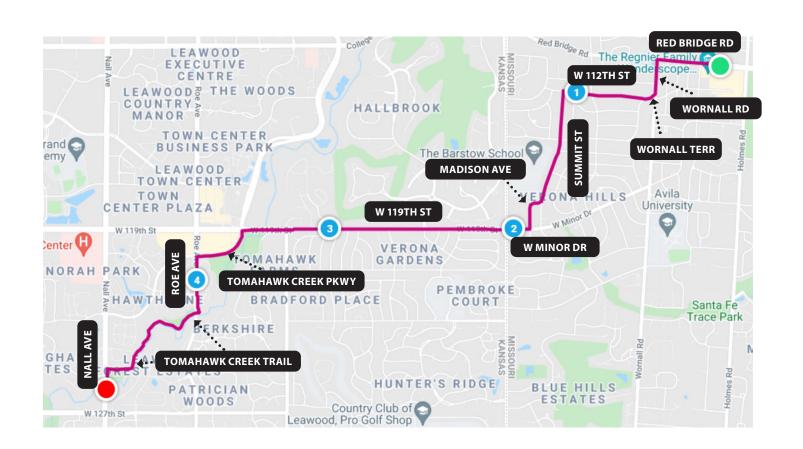

## HOME BASE - CROWS COFFEE 10 MILE COURSE

## FROM HOME BASE TO TURNAROUND

- 1. WEST (LEFT) ON RED BRIDGE RD TO WORNALL RD
- 2. SOUTH (LEFT) ON WORNALL RD TO WORNALL TERR
- 3. SOUTHWEST (SLIGHT RIGHT) ON WORNALL TERR TO W 112TH ST
- 4. WEST (RIGHT) ON W 112TH ST TO SUMMIT ST
- 5. SOUTH (LEFT) ON SUMMIT ST TO MADISON AVE
- 6. WEST (RIGHT) ON MADISON AVE TO W MINOR DR
- 7. WEST (RIGHT) ON W MINOR DR (BECOMES W 119TH ST)
- 8. CONTINUE ON W 119TH ST TO TOMAHAWK CREEK PKWY
- 9. SOUTH (LEFT) ON TOMAHAWK CREEK PKWY TO ROE AVE (EAST SIDE)
- 10. SOUTH (LEFT) ON ROE AVE TO TOMAHAWK CREEK TRAIL
- 11. SOUTH (SLIGHT LEFT ON TOMAHAWK CK TRL TO FORK
- 12. WEST (RIGHT) AT FORK TO NALL AVE
- 13. SOUTH (LEFT) ON NALL TO 5 MILE TURNAROUND

## FROM TURNAROUND TO HOME BASE

- 1. NORTH ON NALL AVE TO TOMAHAWK CK TRL TO FORK (PAST ROE AVE)
- 2. NORTH (LEFT) ON TRAIL ACCESS TO ROE AVE
- 3. NORTH (SLIGHT RIGHT) ON ROE AVE TO TOMAHAWK CREEK PKWY
- 4. EAST (RIGHT) ON TOMAHAWK CREEK PKWY TO W 119TH ST
- 5. EAST (RIGHT) ON W 119TH ST TO MADISON AVE
- 6. NORTH (LEFT) ON MADISON AVE TO SUMMIT ST
- 7. NORTH (LEFT) ON SUMMIT ST TO W 112TH ST
- 8. EAST (RIGHT) ON W 112TH ST TO WORNALL TERR
- 9. NORTH (SLIGHT LEFT) ON WORNALL TERR TO WORNALL RD
- 10. NORTH (LEFT) ON WORNALL RD TO RED BRIDGE RD
- 11. EAST (RIGHT) ON RED BRIDGE RD TO HOME BASE