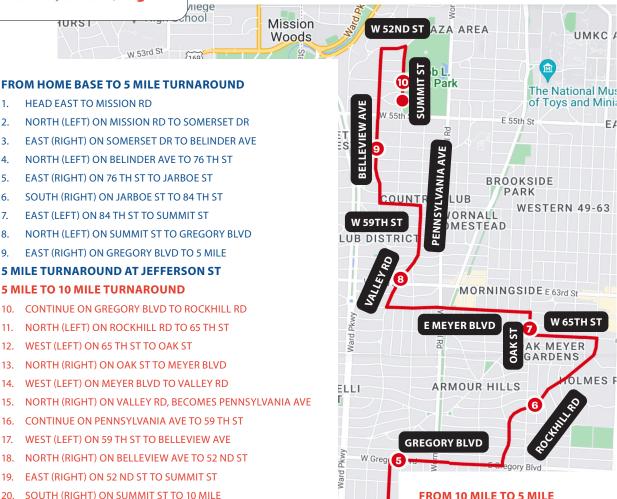

1.

2.

3.

4

5.

6.

7.

8.

9.

10.

11.

12.

13.

14.

15

16.

17.

18.

19.

20.

## HOME BASE - CORINTH | 10 MILE | 20 MILE COURSE

**10 MILE TURNAROUND JUST BEFORE 54 TH TERR** 

- **FROM 10 MILE TO 5 MILE**
- NORTH ON SUMMIT ST TO 52 ND ST 1.
- 2. WEST (LEFT) ON 52 ND ST TO BELLEVIEW AVE
- SOUTH (LEFT) ON BELLEVIEW AVE TO 59 TH ST 3.
- EAST (LEFT) ON 59 TH ST TO PENNSYLVANIA AVE 4.
- 5. SOUTH (RIGHT) ON PENNSYLVANIA AVE, BECOMES VALLEY RD
- CONTINUE ON VALLEY RD TO MEYER BLVD 6.
- 7. EAST (LEFT) ON MEYER BLVD TO OAK ST
- 8. SOUTH (RIGHT) ON OAK ST TO 65 TH ST
- EAST (LEFT) ON 65 TH ST TO ROCKHILL RD 9
- SOUTH (RIGHT) ON ROCKHILL RD TO GREGORY BLVD 10.
- 11. WEST (RIGHT) ON GREGORY BLVD TO 5 MILE 11

## **5 MILE AT JEFFERSON ST**

## **5 MILE TO HOME BASE**

- CONTINUE ON GREGORY BLVD TO SUMMIT ST 12.
- 13. SOUTH (LEFT) ON SUMMIT ST TO 84 TH ST
- WEST (RIGHT) ON 84 TH ST TO JARBOE ST 14.
- 15. NORTH (RIGHT) ON JARBOE ST TO 76 TH ST
- WEST (LEFT) ON 76 TH ST TO BELINDER AVE 16.
- SOUTH (LEFT) ON BELINDER AVE TO SOMERSET DR 17.
- WEST (RIGHT) ON SOMERSET DR TO MISSION RD 18
- 19. SOUTH (LEFT) ON MISSION RD TO PARKING LOT
- 20. WEST THROUGH PARKING LOT TO HOME BASE