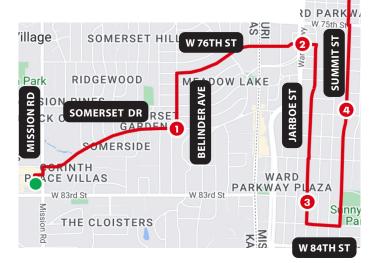

1.

2.

3.

4

5.

6.

7.

8.

9.

10.

11.

12.

13.

14.

15

16.

17.

18.

19.

20.

## HOME BASE - CORINTH | 10 MILE | 20 MILE COURSE



**10 MILE TURNAROUND JUST BEFORE 54 TH TERR** 



- **FROM 10 MILE TO 5 MILE**
- NORTH ON SUMMIT ST TO 52 ND ST 1.
- 2. WEST (LEFT) ON 52 ND ST TO BELLEVIEW AVE
- SOUTH (LEFT) ON BELLEVIEW AVE TO 59 TH ST 3.
- EAST (LEFT) ON 59 TH ST TO PENNSYLVANIA AVE 4.
- 5. SOUTH (RIGHT) ON PENNSYLVANIA AVE, BECOMES VALLEY RD
- CONTINUE ON VALLEY RD TO MEYER BLVD 6.
- 7. EAST (LEFT) ON MEYER BLVD TO OAK ST
- 8. SOUTH (RIGHT) ON OAK ST TO 65 TH ST
- EAST (LEFT) ON 65 TH ST TO ROCKHILL RD 9
- SOUTH (RIGHT) ON ROCKHILL RD TO GREGORY BLVD 10.
- 11. WEST (RIGHT) ON GREGORY BLVD TO 5 MILE 11

## **5 MILE AT JEFFERSON ST**

## **5 MILE TO HOME BASE**

- CONTINUE ON GREGORY BLVD TO SUMMIT ST 12.
- 13. SOUTH (LEFT) ON SUMMIT ST TO 84 TH ST
- WEST (RIGHT) ON 84 TH ST TO JARBOE ST 14.
- 15. NORTH (RIGHT) ON JARBOE ST TO 76 TH ST
- WEST (LEFT) ON 76 TH ST TO BE