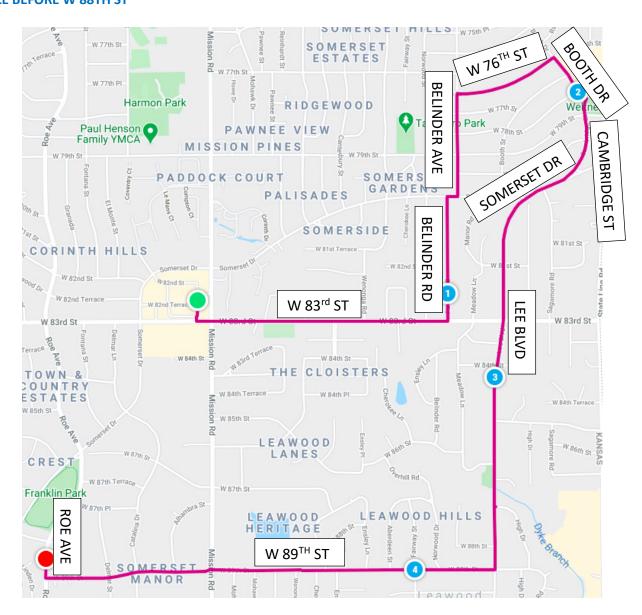

FROM HOME BASE TO 5 MILE TURNAROUND

SOUTH THROUGH PARKING LOT TO W 83RD ST
EAST (LEFT) ON W 83RD ST TO BELINDER RD
NORTH (LEFT) ON BELINDER RD TO SOMERSET DR
EAST (RIGHT) ON SOMERSET DR TO BELINDER AVE
NORTH (LEFT) ON BELINDER AVE TO W 76TH ST
EAST (RIGHT) ON W 76TH ST TO BOOTH DR
SOUTH (RIGHT) ON BOOTH DR TO CAMBRIDGE ST
SOUTH (RIGHT) ON CAMBRIDGE ST TO SOMERSET DR
SOUTH (SLIGHT RIGHT) ON SOMERSET DR TO LEE BLVD
SOUTHWEST (SLIGHT LEFT) ON LEE BLVD TO W 89TH ST
WEST (RIGHT) ON ROE AVE TO 5 MILE
SOUTH (RIGHT) ON ROE AVE TO 5 MILE

## HOME BASE – CORINTH SQUARE 10 MILE COURSE

## FROM 5 MILE TURNAROUND TO HOME BASE

- 1. SOUTH ON ROE AVE TO W 89TH ST
- 2. EAST (LEFT) ON W 89TH ST TO LEE BLVD
- 3. NORTH (LEFT) ON LEE BLVD TO SOMERSET DR
- 4. NORTHEAST (RIGHT) ON SOMERSET DR TO CAMBRIDGE ST
- 5. NORTHEAST (SLIGHT LEFT) ON CAMBRIDGE ST TO BOOTH DR
- 6. NORTH (LEFT) ON BOOTH DR TO W 76TH ST
- 7. WEST (LEFT) ON W 76TH ST TO BELINDER AVE
- 8. SOUTH (LEFT) ON BELINDER AVE TO SOMERSET DR
- 9. WEST (RIGHT) ON SOMERSET DR TO BELINDER RD
- 10. SOUTH (LEFT) ON BELINDER RD TO W 83RD ST
- 11. WEST (RIGHT) ON W 83RD ST TO PARKING LOT
- 12. NORTH (RIGHT) THROUGH PARKING LOT TO HOME BASE