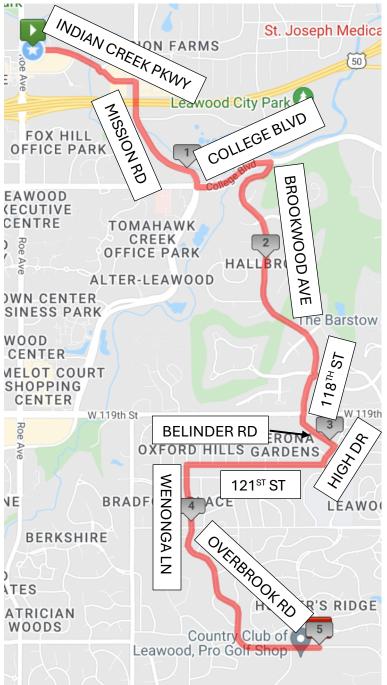

## **10 MILE COURSE**

## FROM HOME BASE TO 5 MILE TURNAROUND

1. HEAD EAST ON INDIAN CREEK PKWY TO MISSION RD

- 2. SOUTH (RIGHT) ON MISSION RD TO COLLEGE BLVD
- 3. EAST (LEFT) ON COLLEGE BLVD TO BROOKWOOD AVE
- 4. SOUTH (RIGHT) ON BROOKWOOD AVE,

- BECOMES W 118<sup>TH</sup> ST
- 5. CONTINUE ON W 118<sup>TH</sup> ST, BECOMES BELINDER RD

- 6. CONTINUE ON BELINDER RD TO HIGH DR
- 7. SOUTH (RIGHT) ON HIGH DR TO W 121<sup>ST</sup> ST

**10. CONTINUE ON OVERBROOK RD TO TURNAROUND** 

1. WEST ON OVERBROOK RD, BECOMES WENONGA LN

5. WEST (LEFT) ON BELINDER RD, BECOMES W 118<sup>TH</sup> ST

7. CONTINUE ON BROOKWOOD AVE TO COLLEGE BLVD 8. WEST (LEFT) ON COLLEGE BLVD TO MISSION RD

6. CONTINUE ON W 118<sup>TH</sup> ST, BECOMES BROOKWOOD AVE

9. NORTH (RIGHT) ON MISSION RD TO INDIAN CREEK PKWY

10. WEST (LEFT) ON INDIAN CREEK PKWY TO HOME BASE

- 8. WEST (RIGHT) ON 121<sup>ST</sup> ST TO WENONGA LN

**5 MILE TURNAROUND JUST PAST HIGH DR** 

FROM 5 MILE TURNAROUND TO HOME BASE

2. CONTINUE ON WENONGA LN TO W 121<sup>ST</sup> ST

4. NORTH (LEFT) ON HIGH DR TO BELINDER RD

3. EAST (RIGHT) ON W 121<sup>ST</sup> ST TO HIGH DR

9. SOUTH (LEFT) ON WENONGA LN,

**BECOMES OVERBROOK RD**