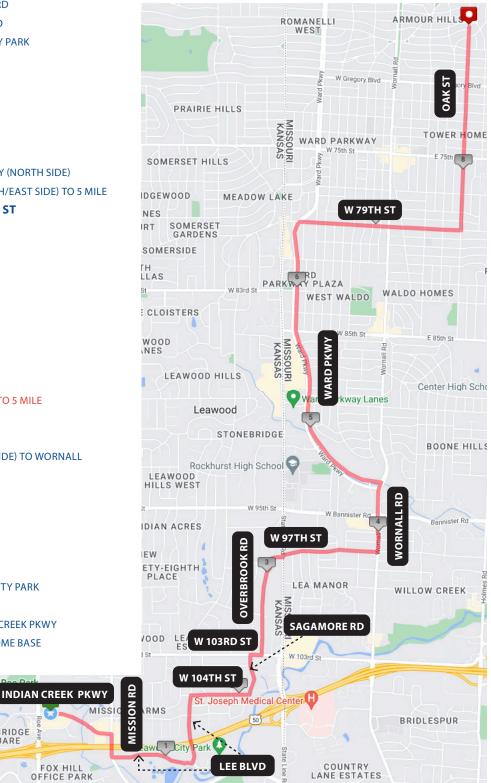

# HOME BASE - COACH AMY PT | 10 MILE | 18 MILE COURSE

## **FROM HOME BASE TO 5 MILE TURNAROUND**

- EAST ON INDIAN CREEK PKWY TO MISSION RD 1.
- 2 SOUTH (RIGHT) ON MISSION RD TO LEE BLVD
- 3. EAST (LEFT) ON LEE BLVD TO LEAWOOD CITY PARK
- NORTH (LEFT) ON LEE BLVD TO 104TH ST 4.
- EAST (RIGHT) ON 104TH ST TO SAGAMORE 5.
- NORTH (LEFT) ON SAGAMORE TO 103RD ST 6.
- EAST (RIGHT) ON 103RD ST TO OVERBROOK 7.
- NORTH (LEFT) ON OVERBROOK TO 97TH ST 8.
- 9. EAST (RIGHT) ON 97TH ST TO WORNALL
- 10. NORTH (LEFT) ON WORNALL TO WARD PKWY (NORTH SIDE)
- 11. NORTHWEST (LEFT) ON WARD PKWY (NORTH/EAST SIDE) TO 5 MILE

## **5 MILE TURNAROUND JUST BEFORE 89TH ST**

### **5 MILE TO 9 MILE TURNAROUND** CONTINUE ON WARD PKWY TO 79TH ST

- 12. EAST (RIGHT) ON 79TH ST TO OAK ST 13.
- NORTH (LEFT) ON OAK ST TO 9 MILE 14.

## **9 MILE TURNAROUND AT 68TH TERR**

#### **FROM 9 MILE TO 5 MILE**

- SOUTH ON OAK ST TO 79TH ST 1.
- 2. WEST (RIGHT) ON 79TH ST TO WARD PKWY
- SOUTH (LEFT) ON WARD PKWY (EAST SIDE) TO 5 MILE 3

### **5 MILE JUST AFTER 89TH ST**

## **5 MILE TO HOME BASE**

- 4 CONTINUE ON WARD PKWY (EAST/NORTH SIDE) TO WORNALL
- SOUTH (RIGHT) ON WORNALL TO 97TH ST 5.
- WEST (RIGHT) ON 97TH ST TO OVERBROOK 6.
- SOUTH (LEFT) ON OVERBROOK TO 103RD ST 7.
- WEST (RIGHT) ON 103RD ST TO SAGAMORE 8.
- SOUTH (LEFT) ON SAGAMORE TO 104TH ST 9.
- WEST (RIGHT) ON 104TH ST TO LEE BLVD 10.
- SOUTH (LEFT) ON LEE BLVD TO LEAWOOD CITY PARK 11.
- WEST (RIGHT) ON LEE BLVD TO MISSION RD 12.
- NORTH (RIGHT) ON MISSION RD TO INDIAN CREEK PKWY 13.

D

ΓE

CAMBRIDGE

435

SQUARE

FOX HILL

**OFFICE PARK** 

14. WEST (LEFT) ON INDIAN CREEK PKWY TO HOME BASE