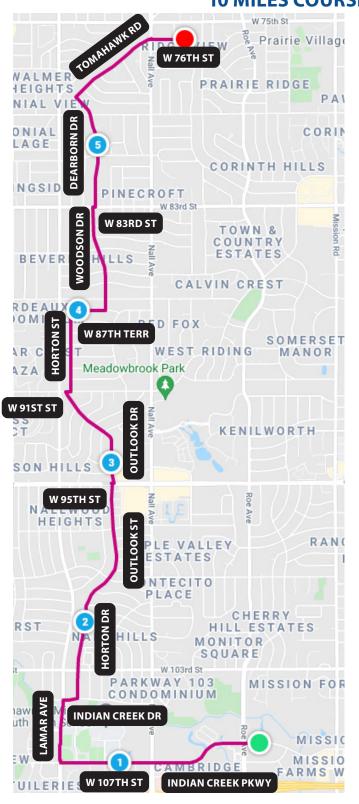

# HOMEBASE - COACH AMY PT 10 MILES COURSE | 12 MILE COURSE

#### FROM HOMEBASE TO 5 MILE TURNAROUND

- WEST ON INDIAN CREEK PKWY, BECOMES W 107TH ST
- 2. CONT ON W 107TH ST TO LAMAR AVE
- 3. NORTH (RIGHT) ON LAMAR AVE TO INDIAN CREEK DR
- 4. EAST (RIGHT) ON INDIAN CREEK DR TO HORTON DR
- 5. NORTH (LET) ON HORTON DR, BECOMES OUTLOOK ST
- 6. CONT ON OUTLOOK ST TO W 95TH ST
- 7. EAST (RIGHT) ON W 95TH ST TO OUTLOOK DR
- 8. NORTH (LEFT) ON OUTLOOK DR TO W 91ST ST
- 9. EAST (RIGHT) ON W 91ST ST TO HORTON ST
- 10. NORTH (LEFT) ON HORTON ST TO W 87TH TERR
- 11. EAST (RIGHT) ON W 87TH TERR TO WOODSON DR
- 12. NORTH (LEFT) ON WOODSON DR TO W 83RD
- 13. EAST (RIGHT) ON W 83RD ST TO DEARBORN DR
- 14. NORTH (LEFT) ON DEARBORN DR TO 5 MILE

## 5 MILE TURNAROUND JUST AFTER W 81ST ST

## FROM 5 MILE TO 6 MILE TURNAROUND

- 15. NORTH ON DEARBORN DR TO TOMAHAWK RD
- 16. NORTHEAST (RIGHT) ON TOMAHAWK RD, BECOMES W 76TH ST
- 17. CONT ON W 76TH ST TO 6 MILE

### 6 MILE TURNAROUND IS JUST BEFORE ROSEWOOD DR

#### FROM 6 MILE TURNAROUND TO 5 MILE

- WEST ON W 76TH ST, BECOMES TOMAHAWK RD
- 2. CONT ON TOMAHAWK RD TO DEARBORN DR
- 3. SOUTHEAST (LEFT) ON DEARBORN DR TO 5 MILE

#### **5 MILE TURNAROUND JUST BEFORE W 81ST ST**

### **5 MILE TURNAROUND TO HOMEBASE**

- 4. SOUTH ON DEARBORN DR TO W 83RD ST
- 5. WEST (RIGHT) ON W 83RD ST TO WOODSON DR
- 6. SOUTH (LEFT) ON WOODSON DR TO W 87TH TERR
- 7. WEST (RIGHT) ON W 87TH TERR TO HORTON ST
- 8. SOUTH (LEFT) ON HORTON ST TO W 91ST ST
- 9. WEST (RIGHT) ON W 91ST ST TO OUTLOOK DR
- 10. SOUTHEAST (HARD LEFT) ON OUTLOOK DR TO W 95TH ST
- 11. WEST (RIGHT) ON W 95TH ST TO OUTLOOK DR
- 12. SOUTH (LEFT) ON OUTLOOK DR, BECOMES HORTON DR
- 13. CONT ON HORTON DR TO INDIAN CREEK DR
- 14. WEST (RIGHT) ON INDIAN CREEK DR TO LAMAR AVE
- 15. SOUTH (LEFT) ON LAMAR AVE TO W 107TH ST
- 16. EAST (LEFT) ON W 107TH ST, BECOMES INDIAN CREEK PKWY

#### **CONT ON INDIAN CREEK PKWY TO HOMEBASE**