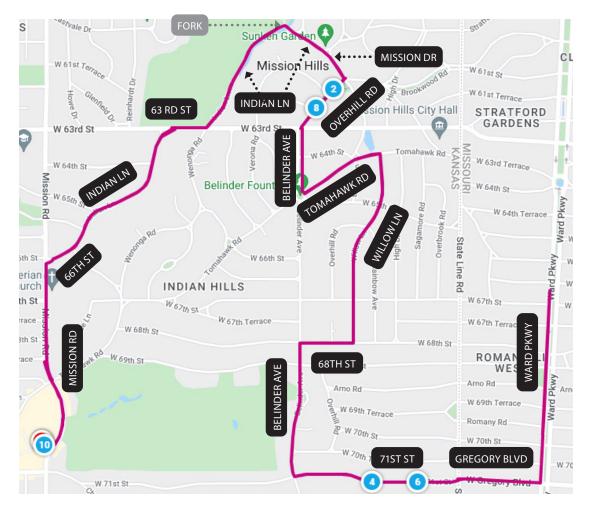

## **HOME BASE - CAFFETTERIA | 10 MILE COURSE**

## FROM HOME BASE TO 5 MILE TURNAROUND

- 1. HEAD EAST THROUGH PARKING LOT TO MISSION RD
- 2. NORTH (LEFT) ON MISSION RD TO 66TH ST
- 3. EAST (RIGHT) ON 66TH ST, TURNS INTO INDIAN LN
- 4. CONTINUE ON INDIAN LN TO 63RD ST
- 5. EAST (RIGHT) ON 63RD ST TO INDIAN LN
- 6. NORTH (LEFT) ON INDIAN LN, CONTINUE SOUTH ON INDIAN LN AT FORK
- 7. CONTINUE SOUTH ON INDIAN LN, TURNS INTO MISSION DR
- 8. CONTINUE ON MISSION DR TO OVERHILL RD
- 9. SOUTHWEST (RIGHT) ON OVERHILL RD TO BELINDER AVE
- 10. SOUTH (SLIGHT LEFT) ON BELINDER AVE TOMAHAWK RD
- 11. NORTHEAST (HARD LEFT) ON TOMAHAWK RD TO WILLOW LN
- 12. SOUTH (RIGHT) ON WILLOW LN TO 68TH ST
- 13. WEST (RIGHT) ON 68TH ST TO BELINDER AVE
- 14. SOUTH (LEFT) ON BELINDER AVE TO 71ST ST
- 15. EAST (LEFT) ON 71ST ST, TURNS INTO GREGORY BLVD
- 16. CONTINUE ON GREGORY BLVD TO WARD PKWY (WEST SIDE)
- 17. NORTH (LEFT) ON WARD PKWY (WEST SIDE) TO 5-MILE TURNAROUND

## **5 MILE TO HOME BASE**

- 1. HEAD SOUTH ON WARD PKWY TO GREGORY BLVD
- 2. WEST (RIGHT) ON GREGORY BLVD, TURNS INTO 71ST ST
- 3. CONTINUE ON 71ST ST TO BELINDER AVE
- NORTH (RIGHT) ON BELINDER AVE TO 68TH ST
- 5. EAST (RIGHT) ON 68TH ST TO WILLOW LN
- 6. NORTH (LEFT) ON WILLOW LN TO TOMAHAWK RD
- 7. SOUTHWEST (LEFT) ON TOMAHAWK RD TO BELINDER AVE
- 8. NORTH (HARD RIGHT) ON BELINDER AVE TO OVERHILL RD
- 9. NORTHEAST (SLIGHT RIGHT) ON OVERHILL RD TO MISSION DR
- 10. NORTH (LEFT) ON MISSION DR, TURNS INTO INDIAN LN
- 11. CONTINUE ON INDIAN LN, CONTINUE SOUTHWEST ON INDIAN LN AT FORK
- 12. CONTINUE ON INDIAN LN TO 63RD ST
- 13. WEST (RIGHT) ON 63RD ST TO INDIAN LN
- 14. SOUTHWEST (LEFT) ON INDIAN LN, TURNS INTO 66TH ST
- 15. CONTINUE ON 66TH ST TO MISSION RD
- 16. SOUTH (LEFT) ON MISSION RD TO PARKING LOT
- 17. WEST (RIGHT) THROUGH PARKING LOT TO HOME BASE