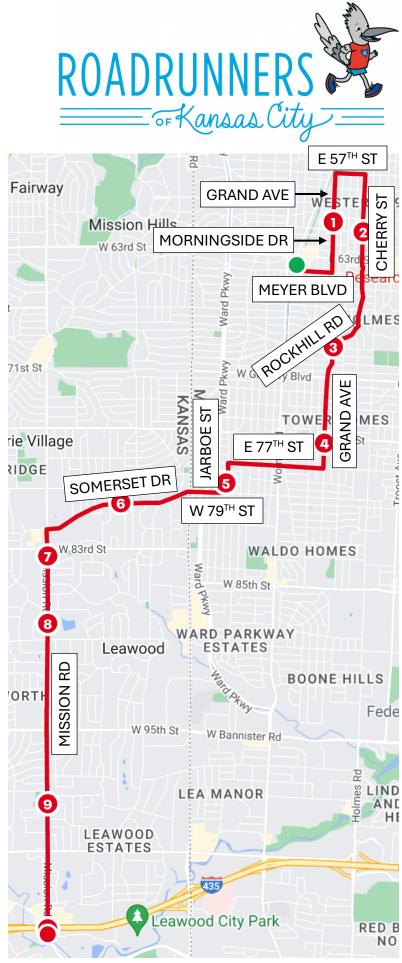

# HOME BASE – BROOKSIDE COURTS PARK

10 MILE COURSE 20 MILE COURSE

#### FROM HOME BASE TO 5 MILE TURNAROUND

- 1. SOUTH THROUGH PARKING LOT TO MEYER BLVD
- 2. EAST (LEFT) ON MEYER BLVD TO MORNINGSIDE DR
- 3. NORTH (LEFT) ON MORNINGSIDE DR, BECOMES GRAND AVE
- 4. CONTINE ON GRAND AVE TO E 57TH ST
- 5. EAST (RIGHT) ON E 57TH ST TO CHERRY ST
- 6. SOUTH (RIGHT) ON CHERRY ST TO ROCKHILL RD
- 7. SOUTHWEST (SLIGHT RIGHT) ON ROCKHILL RD, BECOMES GRAND AVE
- 8. CONTINUE ON GRAND AVE TO E 77TH ST
- 9. WEST (RIGHT) ON E 77TH ST TO JARBOE ST
- 10. SOUTH (LEFT) ON JARBOE ST TO 5 MILE

5 MILE TURNAROUND JUST PAST W 78TH ST

### FROM 5 MILE TO 10 MILE TURNAROUND

- 11. CONTINUE ON JARBOE ST TO W 79TH ST
- 12. WEST (RIGHT) ON W 79TH ST, BECOMES SOMERSET DR
- 13. CONTINUE ON SOMERSET DR TO MISSION RD
- 14. SOUTH (LEFT) ON MISSION RD TO 10 MILE

# **10 MILE TURNAROUND JUST BEFORE LEE BLVD**

## FROM 10 MILE TURNAROUND TO 5 MILE

- 1. NORTH ON MISSION RD TO SOMERSET DR
- 2. EAST (RIGHT) ON SOMERSET DR, BECOMES W 79TH ST
- 3. CONTINUE ON W 79TH ST TO JARBOE ST
- 4. NORTH (LEFT) ON JARBOE ST TO 5 MILE
- **5 MILE JUST BEFORE W 78TH ST**

## FROM 5 MILE TURNAROUND TO HOMEBASE

- 5. CONTINUE ON JARBOE ST TO W 77TH ST
- 6. EAST (RIGHT) ON W 77TH ST TO GRAND AVE
- 7. NORTH (LEFT) ON GRAND AVE, BECOMES ROCKHILL RD
- 8. CONTINE ON ROCKHILL RD TO CHERRY ST
- 9. NORTH (SLIGHT LEFT) ON CHERRY ST TO E 57TH ST
- 10. WEST (LEFT) ON E 57TH STREET TO GRAND AVE
- 11. SOUTH (LEFT) ON GRAND AVE, BECOMES MORNINGSIDE DR
- 12. CONTINUE ON MORNINGSIDE DR TO MEYER BLVD
- 13. WEST (RIGHT) ON MEYER BLVD TO PARKING LOT
- 14. NORTH (RIGHT) THROUGH PARKING LOT TO HOME BASE