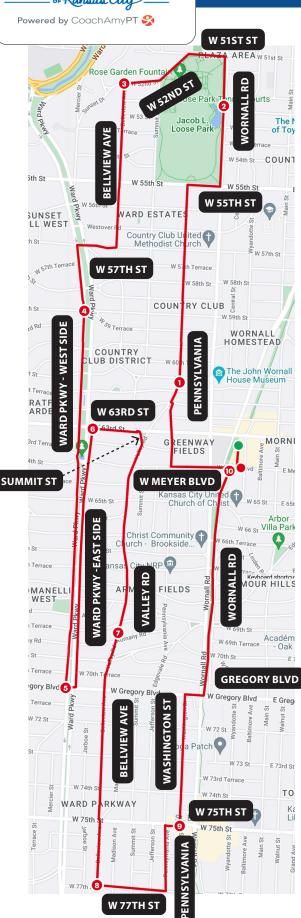

## **HOME BASE - BROOKSIDE | 10 MILE | 20 MILE COURSE**

**W 77TH ST** 

## FROM HOME BASE TO 10 MILE (ALSO HOME BASE)

- HEAD SOUTH THROUGH PARKING LOT TO MEYER BLVD
- 2. WEST (RIGHT) ON MEYER BLVD TO PENNSYLVANIA AVE
- NORTH (RIGHT) ON PENNSYLVANIA AVE TO 55TH ST 3.
- EAST (RIGHT) ON 55TH ST TO WORNALL RD 4.
- NORTH (LEFT) ON WORNALL RD TO 51ST ST 5.
- WEST (LEFT) ON 51ST ST TO 52ND ST 6
- 7. SOUTHWEST (SLIGHT LEFT) ON 52ND ST TO BELLEVIEW AVE
- SOUTH (LEFT) ON BELLEVIEW AVE TO 57TH ST 8
- WEST (RIGHT) ON 57TH ST TO WARD PKWY (WEST SIDE) 9.
- SOUTH (LEFT) ON WARD PKWY (WEST SIDE) TO GREGORY BLVD 10.
- EAST (LEFT) ON GREGORY BLVD TO WARD PKWY (EAST SIDE)
- NORTH (LEFT) ON WARD PKWY (EAST SIDE) TO 63RD ST 12.
- 13. EAST (RIGHT) ON 63RD ST TO SUMMIT ST
- SOUTH (RIGHT) ON SUMMIT ST, BECOMES VALLEY RD
- CONTINUE ON VALLEY RD, BECOMES BELLEVIEW AVE 15.
- **CONTINUE ON BELLEVIEW AVE TO 77TH ST** 16.
- 17. EAST (LEFT) ON 77TH ST TO PENNSYLVANIA AVE
- 18. NORTH (LEFT) ON PENNSYLVANIA AVE TO 75TH ST
- FAST (RIGHT) ON 75TH ST TO WASHINGTON ST 19
- NORTH (LEFT) ON WASHINGTON ST TO GREGORY BLVD 20.
- EAST (RIGHT) ON GREGORY BLVD TO THE TROLLEY TRAIL 21.
- NORTH (LEFT) ON THE TROLLEY TRAIL TO THE PARKING LOT 22.
- NORTH THROUGH THE PARKING LOT TO THE 10 MILE (ALSO HOME BASE) 23.

## FROM 10 MILE (ALSO HOME BASE) TO HOME BASE

- SOUTH THROUGH THE PARKING LOT TO THE TROLLEY TRAIL
- SOUTH ON THE TROLLEY TRAIL TO GREGORY BLVD 2.
- WEST (RIGHT) ON GREGORY BLVD TO WASHINGTON ST 3.
- 4 SOUTH (LEFT) ON WASHINGTON ST TO 75TH ST
- 5 WEST (RIGHT) ON 75TH ST TO PENNSYLVANIA AVE
- WEST (RIGHT) ON 77TH ST TO BELLEVIEW AVE
- NORTH (RIGHT) ON BELLEVIEW AVE, BECOMES VALLEY RD 8

SOUTH (LEFT) ON PENNSYLVANIA AVE TO 77TH ST

9 CONTINUE ON VALLEY RD TO SUMMIT ST

6.

- 10 NORTH (SLIGHT LEFT) ON SUMMIT ST TO 63RD ST
- WEST (LEFT) ON 63RD ST TO WARD PKWY (EAST SIDE) 11.
- SOUTH (LEFT) ON WARD PKWY (EAST SIDE) TO GREGORY BLVD 12.
- WEST (RIGHT) ON GREGORY BLVD TO WARD PKWY (WEST SIDE) 13
- NORTH (RIGHT) ON WARD PKWY (WEST SIDE) TO 57TH ST 14.
- EAST (RIGHT) ON 57TH ST TO BELLEVIEW AVE 15.
- NORTH (LEFT) ON BELLEVIEW AVE TO 52ND ST 16
- 17. EAST (RIGHT) ON 52ND ST TO 51ST ST
- EAST (RIGHT) ON 51ST ST TO WORNALL RD 18.
- SOUTH (RIGHT) ON WORNALL RD TO 55TH ST 19.
- WEST (RIGHT) ON 55TH ST TO PENNSYLVANIA AVE 20
- SOUTH (LEFT) ON PENNSYLVANIA AVE TO MEYER BLVD
- EAST (LEFT) ON MEYER BLVD TO PARKING LOT
- NORTH (LEFT) THROUGH PARKING LOT TO HOME BASE