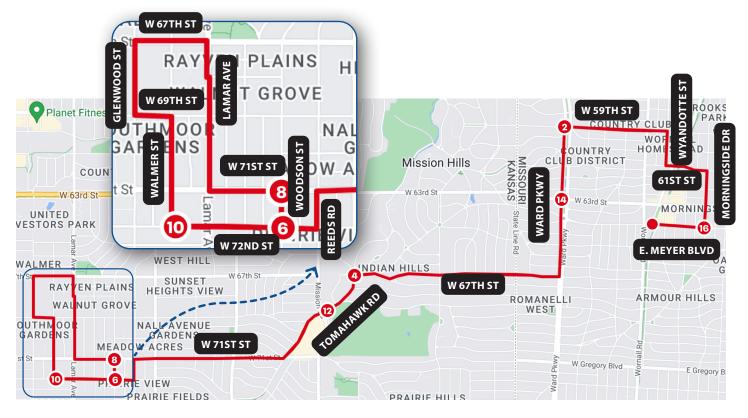

# HOME BASE - BROOKSIDE TENNIS COURTS 10 MILE | 16 MILE COURSE

#### FROM HOME BASE TO 5 MILE TURNAROUND

- 1. SOUTH THROUGH THE PARKING LOT TO MEYER BLVD
- 2. EAST (LEFT) ON MEYER BLVD TO MORNINGSIDE DR
- 3. NORTH (LEFT) ON MORNINGSIDE DR TO 61ST ST
- 4. WEST (LEFT) ON 61ST ST TO WYANDOTTE ST
- 5. NORTH (RIGHT) ON WYANDOTTE ST TO 59TH ST
- 6. WEST (LEFT) ON 59TH ST TO WARD PKWY (WEST SIDE)
- 7. SOUTH (LEFT) ON WARD PKWY (WEST SIDE) TO 67TH ST
- 8. WEST (RIGHT) ON 67TH ST TO TOMAHAWK RD
- 9. SOUTHWEST (LEFT) ON TOMAHAWK RD TO 71ST ST
- 10. WEST (RIGHT) ON 71ST ST TO THE 5-MILE

### **5 MILE TURNAROUND BEFORE ROE AVE**

#### **5 MILE TO 8 MILE TURNAROUND**

- 11. CONTINUE ON 71ST ST TO REEDS RD
- 12. SOUTH (LEFT) ON REEDS RD TO 72ND ST
- 13. WEST (RIGHT) ON 72ND ST TO WALMER ST
- 14. NORTH (RIGHT) ON WALMER ST TO 69TH ST
- 15. WEST (LEFT) ON 69TH ST TO GLENWOOD ST
- 16. NORTH (RIGHT) ON GLENWOOD ST TO 67TH ST
- 17. EAST (RIGHT) ON 67TH ST TO LAMAR AVE
- 18. SOUTH (RIGHT) ON LAMAR AVE TO 71ST ST
- 19. EAST (LEFT) ON 71ST ST TO WOODSON ST
- 20. SOUTH (RIGHT) ON WOODSON ST TO THE 8-MILE

#### **8 MILE TURNAROUND AT 72ND ST**

# FROM 8 MILE TO 5 MILE

- 1. NORTH ON WOODSON ST TO 71ST ST
- 2. WEST (LEFT) ON 71ST ST TO LAMAR AVE
- 3. NORTH (RIGHT) ON LAMAR AVE TO 67TH ST
- 4. WEST (LEFT) ON 67TH ST TO GLENWOOD ST
- 5. SOUTH (LEFT) ON GLENWOOD ST TO 69TH ST
- 6. EAST (LEFT) ON 69TH ST TO WALMER ST
- 7. SOUTH (RIGHT) ON WALMER ST TO 72ND ST
- 8. EAST (LEFT) ON 72ND ST TO REEDS RD
- 9. NORTH (LEFT) ON REEDS RD TO 71ST ST
- 10. EAST (RIGHT) ON 71ST ST TO THE 5-MILE

# **5 MILE TO HOME BASE**

- 11. CONTINUE ON 71ST ST TO TOMAHAWK RD
- 12. NORTHEAST (LEFT) ON TOMAHAWK RD TO 67TH ST
- 13. EAST (RIGHT) ON 67TH ST TO WARD PKWY (WEST SIDE)
- 14. NORTH (LEFT) ON WARD PKWY (WEST SIDE) TO 59TH ST
- 15. EAST (RIGHT) ON 59TH ST TO WYANDOTTE ST
- 16. SOUTH (RIGHT) ON WYANDOTTE ST TO 61ST ST
- 17. EAST (LEFT) ON 61ST ST TO MORNINGSIDE DR
- 18. SOUTH (RIGHT) ON MORNINGSIDE DR TO MEYER BLVD
- 19. WEST (RIGHT) ON MEYER BLVD TO PARKING LOT
- 20. SOUTH (RIGHT) THROUGH PARKING LOT TO HOME BASE

## **5 MILE AFTER ROE AVE**