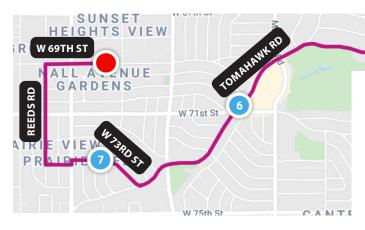

# 5 MILE TURNAROUND JUST AFTER BELINDER AVE FROM 5 MILE TO 8 MILE TURNAROUND

- 11. CONTINUE ON W 69TH ST TO TOMAHAWK RD
- 12. SOUTHWEST (SLIGHT LEFT) ON TOMAHAWK RD TO W 73RD ST
- 13. NORTHWEST (SLIGHT RIGHT) ON W 73RD ST TO NALL AVE
- 14. SOUTH (LEFT) ON NALL AVE TO W 73RD ST
- 15. WEST (RIGHT) ON W 73RD ST TO REEDS RD
- 16. NORTH (RIGHT) ON REEDS RD TO W 69TH ST
- 17. EAST (RIGHT) ON W 69TH ST TO 8 MILE TURNAROUND
- 8 MILE TURNAROUND JUST BEFORE FONTICELLO ST