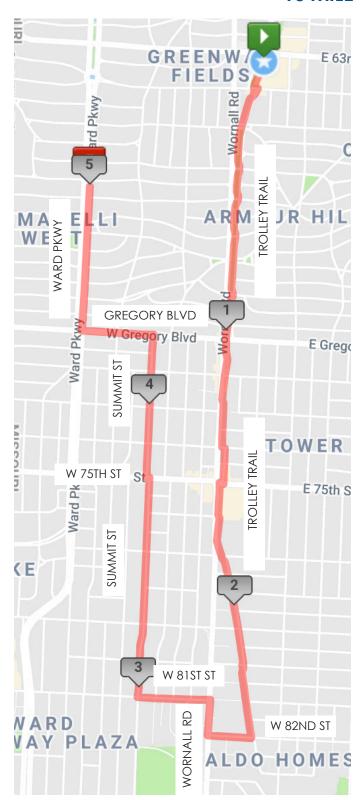

## HOME BASE - BROOKSIDE COURTS PARK 10 MILE COURSE

## FROM HOME BASE TO TURNAROUND

- SOUTH THROUGH PARKING LOT TO TROLLEY TRAIL
- 2. SOUTH ON TROLLEY TRAIL TO W 82ND ST
- 3. WEST (RIGHT) ON W 82ND ST TO WORNALL RD
- 4. NORTH (RIGHT) ON WORNALL RD TO W 81ST ST
- 5. WEST (LEFT) ON W 81ST ST TO SUMMIT ST
- 6. NORTH (RIGHT) ON SUMMIT ST TO W 75TH ST
- 7. WEST (LEFT) ON W 75TH ST TO SUMMIT ST
- 8. NORTH (RIGHT) ON SUMMIT ST TO GREGORY BLVD
- 9. WEST (LEFT) ON GREGORY BLVD TO WARD PKWY
- 10. NORTH (RIGHT) ON WARD PKWY TO W 67TH ST

## **5 MILE TURNAROUND AT W 67TH ST**

## FROM TURNAROUND TO HOME BASE

- 1. SOUTH ON WARD PKWY TO GREGORY BLVD
- 2. EAST (LEFT) ON GREGORY BLVD TO SUMMIT ST
- 3. SOUTH (RIGHT) ON SUMMIT ST TO W 75TH ST
- 4. EAST (LEFT) ON W 75TH ST TO SUMMIT ST
- 5. SOUTH (RIGHT) ON SUMMIT ST TO W 81ST ST
- 6. EAST (LEFT) ON W 81ST ST TO WORNALL RD
- 7. SOUTH (RIGHT) WORNALL RD TO W 82ND ST
- B. EAST (LEFT) ON W 82ND ST TO TROLLEY TRAIL
- 9. NORTH (LEFT) ON TROLLEY TRAIL TO HOME BASE