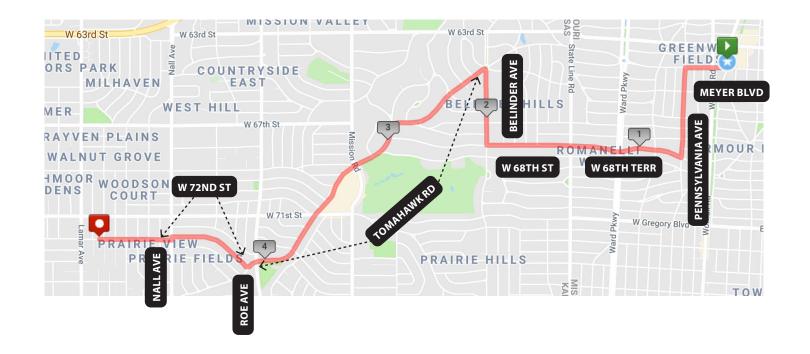

## HOME BASE - BROOKSIDE COURTS PARK 10 MILE COURSE

## FROM HOME BASE TO5 MILE TURNAROUND

- 1. SOUTH THROUGH PARKING LOT TO MEYER BLVD
- 2. WEST (RIGHT) ON MEYER BLVD TO PENNSYLVANIA AVE
- 3. SOUTH (LEFT) ON PENNSYLVANIA AVE TO W 68TH TERR
- 4. WEST (RIGHT) ON W 68TH TERR, BECOMES W 68TH ST.
- 5. CONTINUE ON W 68TH ST TO BELINDER AVE
- 6. NORTH (RIGHT) ON BELINDER AVE TO TOMAHAWK RD
- 7. SOUTHWEST (HARD LEFT) ON TOMAHAWK RD TO W 72ND ST (WEST OF ROE)
- 8. NORTHWEST (SLIGHT RIGHT) ON W 72ND ST TO NALL AVE
- 9. SOUTH (LEFT) ON NALL AVE TO W 72ND ST
- 10. WEST (RIGHT) ON W 72ND ST TO 5 MILE TURNAROUND

## **5 MILE JUST PAST BEVERLY ST. BEFORE HORTON ST**

## FROM TURNAROUND TO HOME BASE

- 1. EAST ON W 72ND TO NALL AVE
- 2. NORTH (LEFT) ON NALL AVE TO W 72ND ST
- 3. EAST (RIGHT) ON W 72ND ST TO TOMAHAWK RD
- 4. NORTHEAST (SLIGHT LEFT) ON TOMAHAWK RD TO BELINDER AVE
- 5. SOUTH (HARD RIGHT) ON BELINDER AVE TO W 68TH ST
- 6. EAST (LEFT) ON W 68TH ST, BECOMES W 68TH TERR
- 7. CONTINUE ON W 68TH TERR TO PENNSYLVANIA AVE
- 8. NORTH (LEFT) ON PENNSYLVANIA AVE TO MEYER BLVD
- 9. EAST (RIGHT) ON MEYER BLVD TO PARKING LOT
- 10. NORTH (LEFT) THROUGH PARKING LOT TO HOME BASE