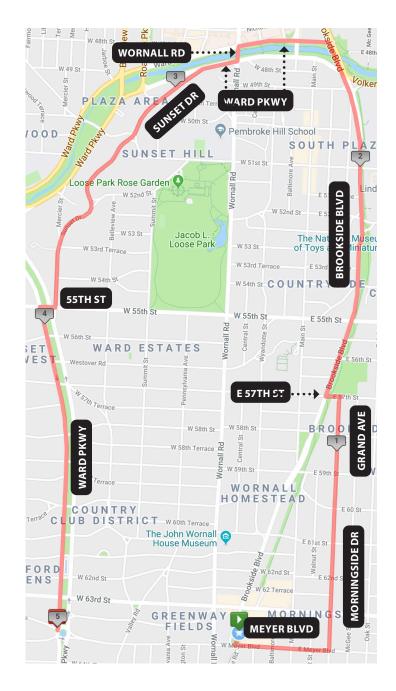

## HOME BASE - BROOKSIDE COURTS PARK 10 MILE COURSE

## FROM HOME BASE TO 5 MILE TURNAROUND

- 1. SOUTH THROUGH PARKING LOT TO MEYER BLVD
- 2. EAST (LEFT) ON MEYER BLVD TO MORNINGSIDE DR
- 3. NORTH (LEFT) ON MORNINGSIDE DR, BECOMES GRAND AVE
- 4. CONTINUE ON GRAND AVE TO E 57TH ST
- 5. WEST (LEFT) ON E 57TH ST TO BROOKSIDE BLVD (WEST SIDE)
- 6. NORTH (RIGHT) ON BROOKSIDE BLVD (WEST SIDE) TO WARD PKWY
- 7. WEST (LEFT) ON WARD PKWY TO BROADWAY BLVD
- 8. SOUTH (LEFT) ON BROADWAY BLVD, BECOMES WORNALL RD
- 9. CONTINUTE ON WORNALL TO WARD PKWY
- 10. WEST (RIGHT) ON WARD PKWY TO SUNSET DR
- 11. SOUTHWEST (SLIGHT LEFT) ON SUNSET DR TO W 55TH ST
- 12. WEST (RIGHT) ON W 55TH STREET TO WARD PKWY (WEST SIDE)
- 13. SOUTH (LEFT) ON WARD PKWY (WEST SIDE) TO 5 MILE

## **5 MILE TURNAROUND AT MEYER CIRCLE FOUNTAIN**

## FROM TURNAROUND TO HOME BASE

- 1. NORTH ON WARD PKWY TO W 55TH ST
- 2. EAST (RIGHT) ON W 55TH ST TO SUNSET DR
- 3. NORTH (LEFT) ON SUNSET DR TO WARD PKWY
- 4. NORTHEAST (SLIGHT RIGHT) ON WARD PKWY TO WORNALL RD
- 5. NORTH (LEFT) ON WORNALL RD BECOMES BROADWAY BLVD
- 6. CONTINUE ON BROADWAY BLVD TO WARD PKWY
- 7. EAST (RIGHT) ON WARD PKWY TO BROOKSIDE BLVD
- 8. SOUTHEAST (SLIGHT RIGHT) ON BROOKSIDE BLVD TO E 57TH ST
- 9. EAST (LEFT) ON E 57TH STREET TO GRAND AVE
- 10. SOUTH (RIGHT) ON GRAND AVE, BECOMES MORNINGSIDE DR
- 11. CONTINUE ON MORNINGSIDE DRTO MEYER BLVD
- 12. WEST (RIGHT) ON MEYER BLVD TO PARKING LOT
- 13. NORTH (RIGHT) THROUGH PARKING LOT TO HOME BASE