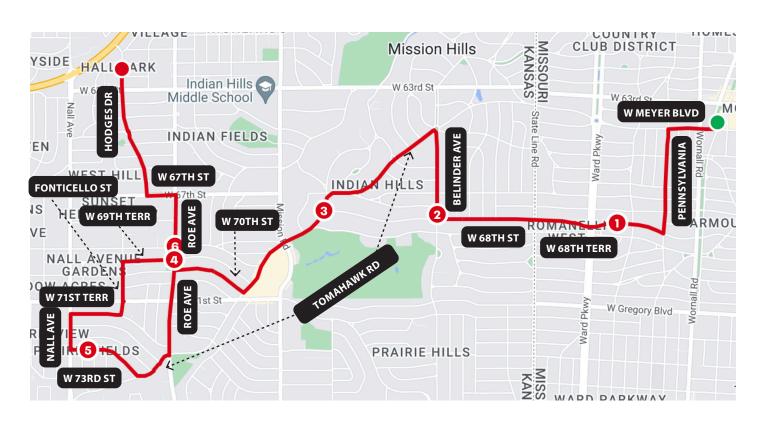

# **HOME BASE - BROOKSIDE | 10 MILE | 14 MILE COURSE**

### FROM HOME BASE TO 5 MILE TURNAROUND

- 1. SOUTH THROUGH THE PARKING LOT TO MEYER BLVD
- 2. WEST (RIGHT) ON MEYER BLVD TO PENNSYLVANIA AVE
- 3. SOUTH (LEFT) ON PENNSYLVANIA AVE TO 68TH TERR
- 4. WEST (RIGHT) ON 68TH TERR, BECOMES 68TH ST
- 5. CONTINUE ON 68TH ST TO BELINDER AVE
- 6. NORTH (RIGHT) ON BELINDER AVE TO TOMAHAWK RD
- 7. SOUTHWEST (HARD LEFT) ON TOMAHAWK RD TO 70TH ST
- 8. WEST (RIGHT) ON 70TH ST TO ROE AVE
- 9. NORTH (RIGHT) ON ROE AVE TO 69TH TERR
- 10. WEST (LEFT) ON 69TH TERR TO FONTICELLO ST
- 11. SOUTH (LEFT) ON FONTICELLO ST TO 71ST TERR
- 12. WEST (RIGHT) ON 71ST TERR TO NALL AVE
- 13. SOUTH (LEFT) ON NALL AVE TO 73RD ST
- 14. EAST (LEFT) ON 73RD ST TO THE 5 MILE

### **5 MILE TURNAROUND JUST BEFORE ASH ST**

## **5 MILE TO 7 MILE TURNAROUND**

- 15. CONTINUE ON 73RD ST TO TOMAHAWK RD
- 16. NORTHEAST (LEFT) ON TOMAHAWK RD TO ROE AVE
- 17. NORTH (LEFT) ON ROE AVE TO TO 67TH ST
- 18. WEST (LEFT) ON 67TH ST TO HODGES DR
- 19. NORTH (RIGHT) ON HODGES DR TO THE 7 MILE
- 20. 7 MILE TURNAROUND JUST BEFORE 62ND ST

### FROM 7 MILE TO 5 MILE

- 1. SOUTH ON HODGES DR TO 67TH ST
- 2. FAST (LEFT) ON 67TH ST TO ROE AVE
- 3. SOUTH (RIGHT) ON ROE AVE TO TOMAHAWK RD
- 4. SOUTHWEST (RIGHT) ON TOMAHAWK RD TO 73RD ST
- 5. WEST (RIGHT) ON 73RD ST TO THE 5 MILE

## **5 MILE JUST AFTER ASH ST**

## **5 MILE TO HOME BASE**

- 6. CONTINUE ON 73RD ST TO NALL AVE
- 7. NORTH (RIGHT) ON NALL AVE TO 71ST TERR
- 8. EAST (RIGHT) ON 71ST TERR TO FONTICELLO ST
- 9. NORTH (LEFT) ON FONTICELLO ST TO 69TH TERR
- 10. EAST (RIGHT) ON 69TH TERR TO ROE AVE
- 11. SOUTH (RIGHT) ON ROE AVE TO 70TH ST
- 12. EAST (LEFT) ON 70TH ST TO TOMAHAWK RD
- 13. NORTHEAST (LEFT) ON TOMAHAWK RD TO BELINDER AVE
- 14. SOUTH (HARD RIGHT) ON BELINDER AVE TO 68TH ST
- 15. EAST (LEFT) ON 68TH ST, BECOMES 68TH TERR
- 16. CONTINUE ON 68TH TERR TO PENNSYLVANIA AVE
- 17. NORTH (LEFT) ON PENNSYLVANIA AVE TO MEYER BLVD
- 18. EAST (RIGHT) ON MEYER BLVD TO PARKING LOT
- 19. NORTH (LEFT) THROUGH PARKING LOT TO HOME BASE